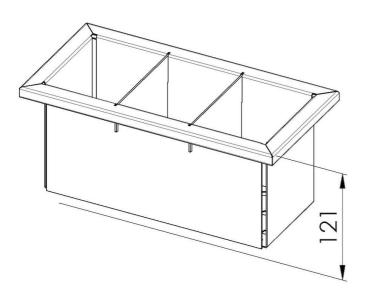

### DETAILS

| Stainless steel compartment with three containers |
|---------------------------------------------------|
| Stainless steel                                   |
| Brushed in line                                   |
| Foster brushed                                    |
| Standard                                          |
| 28 x 14 cm                                        |
| 2 unit - Standard                                 |
| Removable containers                              |
|                                                   |