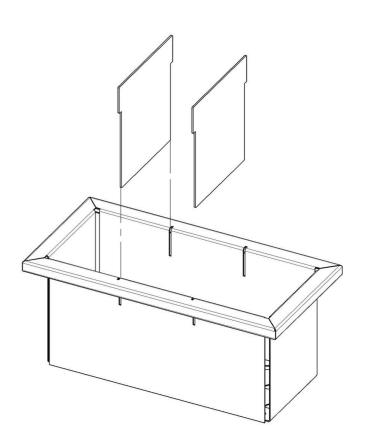

### DETAILS

| Stainless steel compartment with three containers |
|---------------------------------------------------|
| Stainless steel                                   |
| Brushed in line                                   |
| Foster brushed                                    |
| Standard                                          |
| 28 x 14 cm                                        |
| 2 unit - Standard                                 |
| Removable containers                              |
|                                                   |