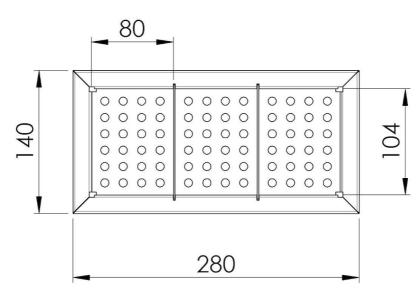

### DETAILS

| Stainless steel compartment with three containers |
|---------------------------------------------------|
| Stainless steel                                   |
| Brushed in line                                   |
| Foster brushed                                    |
| Standard                                          |
| 28 x 14 cm                                        |
| 2 unit - Standard                                 |
| Removable containers                              |
|                                                   |